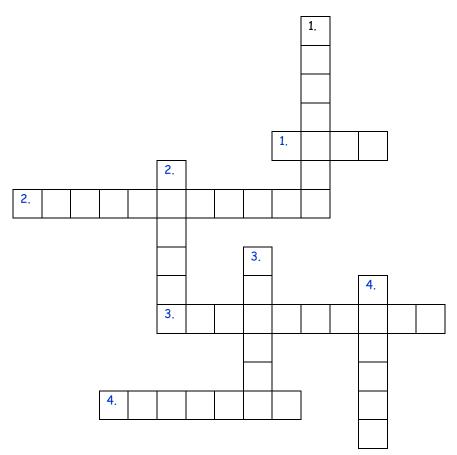

## CROSSWORD PUZZLE

Choose the best answer to the questions from the answer box, and place that word in the crossword puzzle below:

## Across:

- 1. What color is Aunt Hazel's car?
- 2. What kind of berries does Daisy like to eat?
- 3. What type of bird does Pupa make in his workshop?
- 4. Where was Pupa going on Sunday with the worms?

## Down:

- 1. What game did Daisy play with Pupa?
- 2. What color is the filling in Grammie's lemon (hint, hint) meringue pie?
- 3. Where did Daisy plant the yellow bean seeds?
- 4. What is the name of the porch Pupa built?

## **ANSWER BOX:**

**FISHING** 

PIAZZA

**RASPBERRIES** 

**YELLOW** 

**BLUE** 

**GARDEN** 

WHIRLYBIRD

**MARBLES** 